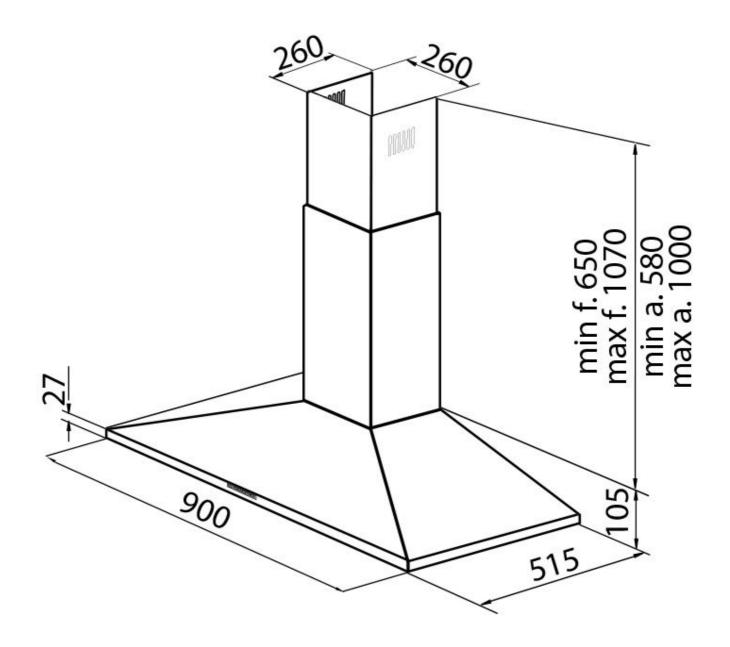

## **DETAILS**

| Material         | Stainless steel                                            |
|------------------|------------------------------------------------------------|
| Texture          | Brushed in line                                            |
| Chimney height   | Aspiring mode: 580-1000 mm / filtering mode: 650-1070 mm   |
| Energy class     | A                                                          |
| Product details  | Telescopic chimney                                         |
| Grease filters   | 3 grease filtres                                           |
| Operation        | Suction hood (filtering mode with optional carbon filters) |
| Air exhaust hole | ø 120/150 mm                                               |
| Lighting         | Lighting 2x2,1 W LED (4.000 kelvin)                        |
|                  |                                                            |

| Air flow rate    | 620mc/h                                                                                       |
|------------------|-----------------------------------------------------------------------------------------------|
| Motor power      | 220W                                                                                          |
| Hood type        | Wall-mounted suction wood                                                                     |
| Type of commands | Soft touch electronic controls                                                                |
| Suction speed    | 4 operating speeds                                                                            |
| Notes:           | Fume exhaust ducts must have an internal diameter not lower than 120 mm                       |
| FEATURES         |                                                                                               |
| Lod lighting     | Particular attention to energy saying with LED lighting systems. They assure a 10 times lower |

## **TECHNICAL DATA**