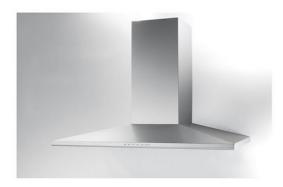

## **Hood Amélie**

Hoods

Code: 2447 090

## **DETAILS**

| Material         | Stainless steel                                            |
|------------------|------------------------------------------------------------|
| Texture          | Brushed in line                                            |
| Chimney height   | Aspiring mode: 580-1000 mm / filtering mode: 650-1070 mm   |
| Energy class     | A                                                          |
| Product details  | Telescopic chimney                                         |
| Grease filters   | 3 grease filtres                                           |
| Operation        | Suction hood (filtering mode with optional carbon filters) |
| Air exhaust hole | ø 120/150 mm                                               |
| Lighting         | Lighting 2x2,1 W LED (4.000 kelvin)                        |
|                  |                                                            |

| Air flow rate    | 620mc/h                                                                                       |
|------------------|-----------------------------------------------------------------------------------------------|
| Motor power      | 220W                                                                                          |
| Hood type        | Wall-mounted suction wood                                                                     |
| Type of commands | Soft touch electronic controls                                                                |
| Suction speed    | 4 operating speeds                                                                            |
| Notes:           | Fume exhaust ducts must have an internal diameter not lower than 120 mm                       |
| FEATURES         |                                                                                               |
| Lod lighting     | Particular attention to energy saying with LED lighting systems. They assure a 10 times lower |